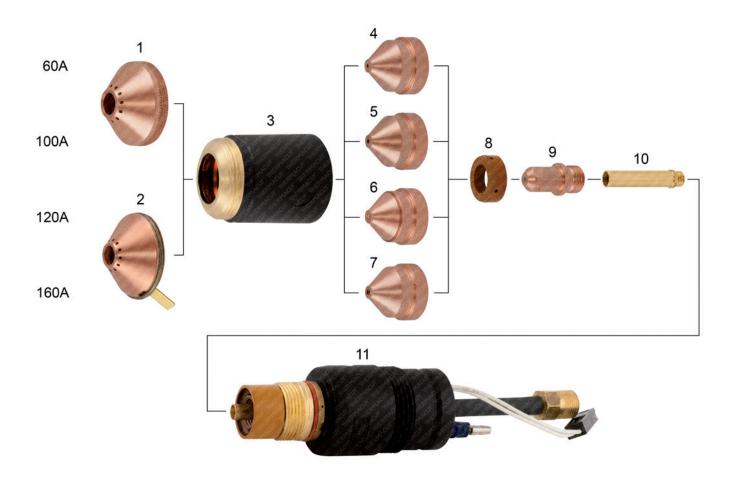

## THERMACUT® REPLACEMENT PARTS SUITABLE FOR CEBORA® CP®161

| Item | Part No. | Ref. No. | Description           | Item | Part No. | Ref. No. | Description           |
|------|----------|----------|-----------------------|------|----------|----------|-----------------------|
| 1.   | T-11419  | 1988     | Shield, Hand          | 9.   | T-11418  | 1876     | Electrode             |
| 2.   | T-11421  | 1989     | Shield, Machine       | 10.  | T-11412  | 1619     | Brass Cooling Pipe    |
| 3.   | T-12366  | 1904 OEM | Nozzle Holder         | 11.  | T-12367  | 1145 OEM | Torch Body, Machine   |
| 4.   | T-11413  | 1760     | Nozzle 1.2mm 60A CP®  | 7.   | T-11416  | 1763     | Nozzle 1.8mm 160A CP® |
| 5.   | T-11414  | 1761     | Nozzle 1.4mm 100A CP® | 8.   | T-12365  | 1970 OEM | Swirl Ring            |
| 6.   | T-11415  | 1762     | Nozzle 1.6mm 120A CP® | 9.   | T-11418  | 1876     | Electrode             |
| 7.   | T-11416  | 1763     | Nozzle 1.8mm 160A CP® | 10.  | T-11412  | 1619     | Brass Cooling Pipe    |
| 8.   | T-12365  | 1970 OEM | Swirl Ring            | 11.  | T-12367  | 1145 OEM | Torch Body, Machine   |