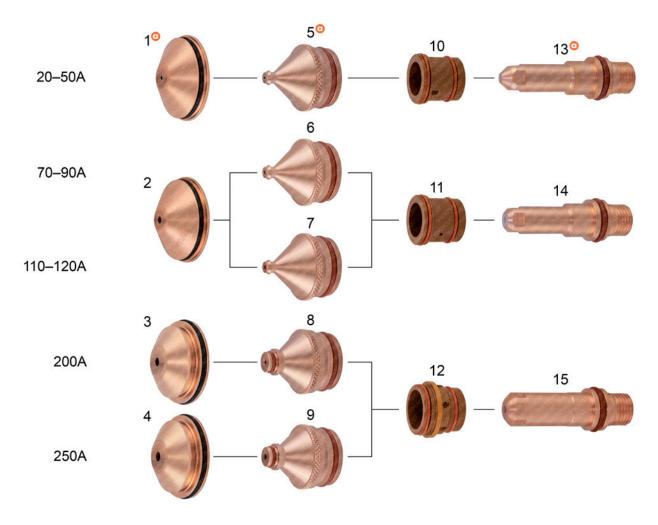

| - 1      | tem | Part No. | Ref. No. | Description                        | Item                  | Part No. | Ref. No. | Description                        |
|----------|-----|----------|----------|------------------------------------|-----------------------|----------|----------|------------------------------------|
| <b>O</b> | 1.  |          | 1990TD   | Shield 20/50A, High Performance    | 9.                    | TN-0134  | 1799     | Tip 1.9mm 250A                     |
|          | 2.  | TN-0130  | 1990     | Shield 70/120A                     | 10.                   | TN-0123  | 1968     | Swirl Ring 20/50A                  |
|          | 3.  | TN-0135  | 1991     | Shield 200A                        | 11.                   | TN-0127  | 1967     | Swirl Ring 70/120A                 |
|          | 4.  | TN-0136  | 1993     | Shield 250A                        | 12.                   | TN-0132  | 1969     | Swirl Ring 200/250A                |
| 0        | 5.  | TN-0124  | 1852TD   | Tip 0.8mm 20/50A, High Performance | <ul><li>13.</li></ul> | TN-0122  | 1872TD   | Electrode 20/50A, High Performance |
|          | 6.  | TN-0128  | 1853     | Tip 1.1mm 70/90A                   | 14.                   | TN-0126  | 1870     | Electrode 70/120A                  |
|          | 7.  | TN-0129  | 1854     | Tip 1.3mm 110/120A                 | 15.                   |          | 1874     | Electrode 200/250A                 |
|          | 8.  | TN-0133  | 1798     | Tip 1.6mm 200A                     |                       |          |          |                                    |

• HIGH PERFORMANCE PARTS ARE NOT INTERCHANGEABLE WITH THE ORIGINAL PARTS.