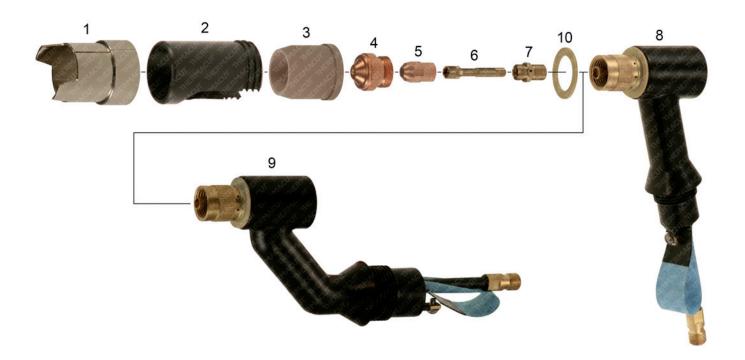

## **PT-17A™**

| Item | Part No. | Ref. No. | Description       | Std. Pkg. | ltem | Part No. | Ref. No. | Description           | Std. Pkg. |
|------|----------|----------|-------------------|-----------|------|----------|----------|-----------------------|-----------|
| 1.   | T-1897   | 19989    | Heat Shield Guard | 1         | 5.   | T-0305   | 19918    | Electrode             | 10        |
| 2.   | T-1201   | 19502    | Shroud, (=19499)  | 1         | 6.   | T-1202   | 19114    | Baffle Tube           | 1         |
| 3.   | T-0299   | 19124    | Heat Shield       | 5         | 7.   | T-1203   | 20053    | Electrode Adaptor     | 1         |
| 4.   | T-1200   | 19914    | Cutting Tip 30A   | 5         | 8.   | T-1204   | 20008    | Torch Body 70° – Hand | 1         |
|      | T-0301   | 19915    | Cutting Tip 50A   | 5         | 9.   | T-1205   | 20010    | Torch Body, Machine   | 1         |
|      | T-0302   | 19916    | Cutting Tip 70A   | 5         | 10.  | T-1890   | 19575    | Gasket                | 1         |
|      | T-0303   | 19917    | Cutting Tip 80A   | 5         | NS   | T-0300   | 19124-1  | Heat Shield           | 1         |
|      | T-0304   | 20056    | Cutting Tip 100A  | 5         |      |          |          |                       |           |