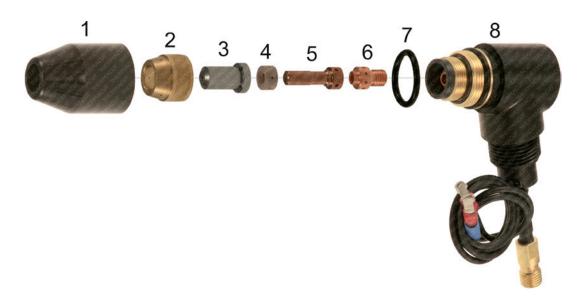

## THERMACUT® REPLACEMENT PARTS SUITABLE FOR ESAB®/L-TEC® **PT-23™**

| Item | Part No. | Ref. No. | Description   | Std. Pkg. | Item | Part No. | Ref. No. | Description      | Std. Pkg. |
|------|----------|----------|---------------|-----------|------|----------|----------|------------------|-----------|
| 1.   | T-1258   | 33419    | Shield        | 1         | 5.   | T-1264   | 33366    | Electrode        | 10        |
| 2.   | T-1259   | 33371    | Retaining Nut | 1         | 6.   | T-2016   | 33417    | Replaceable Seat | 1         |
| 3.   | T-1260   | 33368    | Nozzle 30A    | 10        | 7.   | T-1306   | 85W51    | O-Ring           | 1         |
|      | T-1261   | 33369    | Nozzle 50A    | 10        | 8.   | T-1265   | 21421    | Torch Head       | 1         |
|      | T-1262   | 33418    | Nozzle 80A    | 10        | NS   | T-1986   | 21420    | Stand-off Giude  | 1         |
| 4    | T-1263   | 33367    | Swirl Baffle  | 5         |      |          |          |                  |           |

NOT SHOWN IN THE PICTURE

Last update of this page: 17/11/2015. See Revision history for details.

THERMACUT THE CUTTING COMPANY

NS

TEL.: +420 556 423 418/ SALES@THERMACUT.CZ

WWW.THERMACUT.DE WWW.THERMACUT.COM
TEL.: +49(10) 27 39 40 33.0 TEL.: 1-603-542-6715
INFO@THERMACUT.COM
CUSTOMERSERVICE@THERMACUT.COM