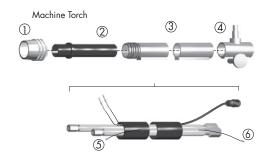

### **ACCESSORIES**

| B | tem | Part No. | Ref. No.   | Description     | Std. Pkg | Item | Part No. | Ref. No. | Description              | Std. Pkg |
|---|-----|----------|------------|-----------------|----------|------|----------|----------|--------------------------|----------|
|   | 1.  | T-0157   | 8-4018     | Nut             | 1        | 5.   | T-0914   | 8-4190   | Fitting (-), Torch End   | 1        |
|   | 2.  | T-0183   | 9-1901     | Adapter         | 1        |      | T-0976   | 8-5085   | Ferrule                  | 1        |
|   | 3.  | T-0159   | 8-5005     | Mounting Tube   | 1        |      | T-0889   | 8-5013   | Ferrule                  | 1        |
|   | 4.  | T-0160   | 7-2827 OEM | Pinion Assembly | 1        | 6.   | T-0924   | 8-7033   | Fitting (-), Console End | 1        |