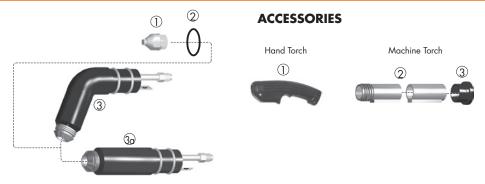

# Thermal Dynamics®

| Item | Part No. | Ref. No. | Description | Std. Pkg | Item | Part No. | Ref. No. | Description           | Std. Pkg |
|------|----------|----------|-------------|----------|------|----------|----------|-----------------------|----------|
| 1    | T-0148   | 9-5631   | Tip .043    | 10       | 3.   | T-0152   | 9-5635   | TMT-51, Hand Torch    | 1        |
| NS   | T-0150   | 9-5633   | Electrode   | 10       | 3a.  | T-0156   | 9-5634   | TMT-51, Machine Torch | 1        |
| 2    | T-0151   | 8-5525   | O-Ring      | 10       |      |          |          |                       |          |

## **ACCESSORIES**

| Item | Part No. | Ref. No. | Description        | Std. Pkg | ltem | Part No. | Ref. No. | Description | Std. Pkg |
|------|----------|----------|--------------------|----------|------|----------|----------|-------------|----------|
| 1.   | T-1040   | 9-5636-1 | Handle with Switch | 1        | 3.   | T-0161   | 8-4204   | Bushing     | 1        |
| 2.   | T-0159   | 8-5005   | Mounting Tube      | 1        |      |          |          |             |          |