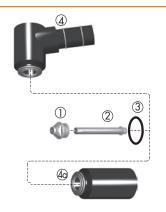

#### **ACCESSORIES**

| Item | Part No. | Ref. No. | Description    | Std. Pkg | Item | Part No. | Ref. No. | Description           | Std. Pkg |
|------|----------|----------|----------------|----------|------|----------|----------|-----------------------|----------|
| 1.   | T-0170   | 9-5708   | Tip .059 100A  | 10       | 3.   | T-0151   | 8-5525   | O-Ring                | 10       |
|      | T-0172   | 9-5618   | Tip .043 45A   | 10       | 4.   | T-0178   | 9-5642   | TMT-52, Hand Torch    | 1        |
| 2.   | T-0176   | 9-5619   | Electrode, Air | 10       | 4a.  | T-0179   | 9-5643   | TMT-52, Machine Torch | 1        |