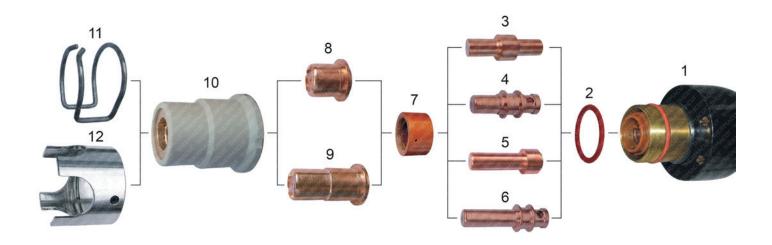

## THERMACUT® REPLACEMENT PARTS SUITABLE FOR **TRAFIMET®** A80TM/P80TM

| Item | Part No. | Ref. No. | Description        | Std. Pkg. | Item | Part No. | Ref. No. | Description                                     | Std. Pkg. |
|------|----------|----------|--------------------|-----------|------|----------|----------|-------------------------------------------------|-----------|
| 1.   | T-5052   | PF119    | Torch Body, Hand   | 1         | 10.  | T-5016   | PC115    | Nozzle Retaining Cap                            | 6         |
| 2.   | T-5010   | EA125    | O-Ring             | 1         | 11.  | T-5005   | CV28     | Spacer Spring                                   | 10        |
| 3.   | T-5062   | PR107    | Electrode          | 5         | 12.  | T-5006   | CV33     | Crown Spacer                                    | 10        |
| 4.   | T-9216   | PR109    | Electrode          | 5         | NS   | T-5442   | 1356     | Handle with Switch                              | 1         |
| 5.   | T-5063   | PR108    | Electrode, Long    | 5         | NS   | KT-1274  | PH130    | A80™ Cable Leads 6m, 3/8 fittings               | 1         |
| 6.   | T-9804   | PR115    | Electrode, Long    | 10        | NS   | KT-1264  | PH132    | A80™ Cable Leads 6m, 1/4 fittings               | 1         |
| 7.   | T-5042   | PE107    | Swirl Ring         | 1         | NS   | KT-1315  | PA171    | A80™ Hand Torch with Leads 6m with centr. conn. | 1         |
| 8.   | T-5022   | PD105-10 | Nozzle 1.0mm       | 5         |      |          |          |                                                 |           |
|      | T-5023   | PD105-12 | Nozzle 1.2mm       | 5         |      |          |          |                                                 |           |
| 9.   | T-5024   | PD106-10 | Nozzle, Long 1.0mm | 5         |      |          |          |                                                 |           |